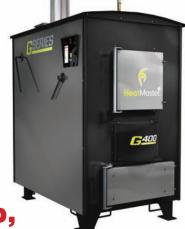

# Heatmaster Wood Boilers

- Heat your home
- Hot water tank
- Shop / Garage

Hydro is going up, how will you heat?

Heatmaster G400 Wood Boiler