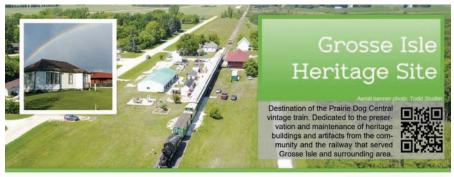

#### Hands-On Prairie History

Located in the village of Grosse Isle at MB Road 321 and Prairie Dog Trail, the Grosse Isle Heritage Site is the prairie setting of a century-old home, church, school, train station, caboose, and jigger shack. Stroll down the Prime Meridian Trail, visit the Natural History Museum. Bring a picnic to have on the grounds or pur-

chase hotdogs and snacks from the concession. Tour the heritage buildings, talk with our volunteers, and visit local craft vendors.

The site is open to visitors when the Prairie Dog is in town. Check their schedule at *tickets.pdcrailway.com* 

#### **Grosse Isle Heritage Site**

Hands-on prairie history. Stroll the Prime Meridian Trail & visit the Natural History Museum, enjoy craft vendors and the Prairie Dog Central. 204-799-7555 or 204-232-4887. Site is open when Prairie Dog is in town. See tickets.pdcrailway.com