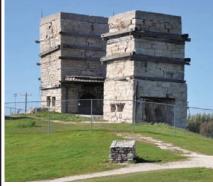

#### Hands-On Prairie History

Located in the village of Grosse Isle at MB Road 321 and Prairie Dog Trail, the Grosse Isle Heritage Site is the prairie setting of a century-old home, church, school, train station, caboose, and jigger shack. Stroll down the Prime Meridian Trail, visit the Natural History Museum. Bring a picnic to have on the grounds or pur-

chase hotdogs and snacks from the concession. Tour the heritage buildings, talk with our volunteers, and visit local craft vendors.

The site is open to visitors when the Prairie Dog is in town. Check their schedule at *tickets.pdcrailway.com* 

Buildings are also available to book for special events outside the regular schedule.

Call Donna 799 7555, or Miles 232 4887 giheritagesite@gmail.com for information, bookings, or to volunteer.